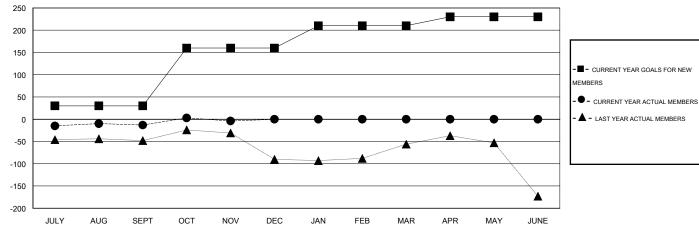

#### GOALS AND ACTUAL MEMBERS CUMULATIVE

| DROPPED CLUBS: 1  DROPPED MEMBERS |               | 12 CLUBS OF 48 ADDED 1 OR MORE<br>NEW MEMBERS | GENDER DISTRIBUTION           MALE         688 (49.96%)           FEMALE         689 (50.04%) |            |
|-----------------------------------|---------------|-----------------------------------------------|-----------------------------------------------------------------------------------------------|------------|
| DECEASED  CLUB CANCELLED  OTHER   | 0<br>14<br>42 | CLICK HERE FOR HEALTH ASSESSMENT DATA         | FAMILY UNIT MEMBERS HEAD OF HOUSEHOLD                                                         | 345<br>147 |
| TOTAL                             | 56            |                                               | NON-HEAD OF HOUSEHOLD                                                                         | 198        |